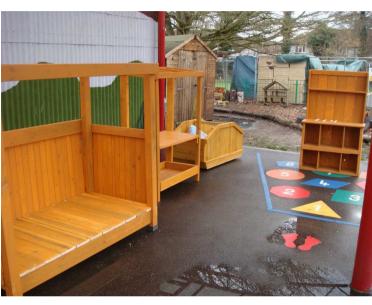

#### **Output**

- Bird Boxes/ Bat Boxes
  - Benches
    - Schools Equipment
      - Abacus
        - Mud Kitchens
          - Unusual

# Dunton Green Shed Project Work in Progress

- Two Benches Marsh Green
  - Memorial Bench SDC
    - Display Board SDC (Dunton Green)
      - Outdoor Nature Equipment Seal Primary School
        - Owl Boxes/ Floats NWKCP